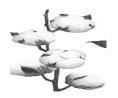

| b. feet from rainwater and mud      |  |  |  |  |  |
|                                                          |                                     |  |  |  |  |  |
| 5. Some people wear special clothes are called           | clothes when they go to work. These |  |  |  |  |  |
| a. uniforms                                              | b. party dress                      |  |  |  |  |  |
|                                                          |                                     |  |  |  |  |  |
| III. Circle the correct picture for the given statement. |                                     |  |  |  |  |  |
| 1. Get cotton from -                                     |                                     |  |  |  |  |  |

2. Made of plastic -







3. gives us wool -







## 4. Students wear it -























## IV. Colour the clothes worn in summer 'RED' and clothes worn in winter' BLUE'.