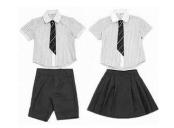

er and mud      |  |  |  |  |  |
|                                                          |                                     |  |  |  |  |  |
| 5. Some people wear special clothes are called           | clothes when they go to work. These |  |  |  |  |  |
| a. uniforms                                              | b. party dress                      |  |  |  |  |  |
|                                                          |                                     |  |  |  |  |  |
| III. Circle the correct picture for the given statement. |                                     |  |  |  |  |  |
| 1. Get cotton from -                                     |                                     |  |  |  |  |  |

2. Made of plastic -







3. gives us wool -







## 4. Students wear it -























## IV. Colour the clothes worn in summer 'RED' and clothes worn in winter' BLUE'.