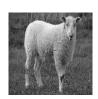

| b. feet from rainwater and mud      |  |  |  |  |  |
|                                                          |                                     |  |  |  |  |  |
| 5. Some people wear special clothes are called           | clothes when they go to work. These |  |  |  |  |  |
| a. uniforms                                              | b. party dress                      |  |  |  |  |  |
|                                                          |                                     |  |  |  |  |  |
| III. Circle the correct picture for the given statement. |                                     |  |  |  |  |  |
| 1. Get cotton from -                                     |                                     |  |  |  |  |  |

2. Made of plastic -







3. gives us wool -







## 4. Students wear it -























## IV. Colour the clothes worn in summer 'RED' and clothes worn in winter' BLUE'.